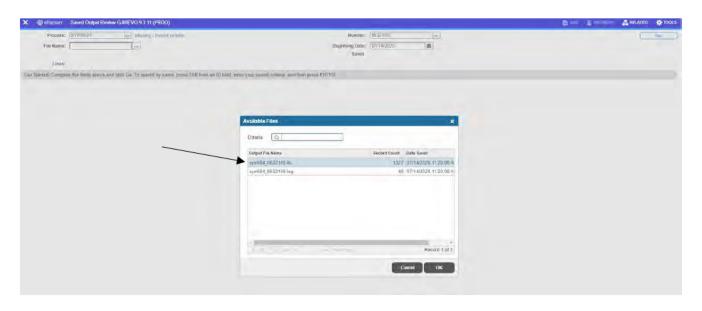

Click "Review Output" (GJIREVO)

Under "File Name", Click on the 3 dots (located beside it) to display Report Options

## Double click the Report (.lis) to view information