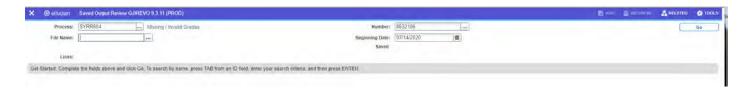

Click "Review Output" (GJIREVO)

Under "File Name", Click on the 3 dots (located beside it) to display Report Options