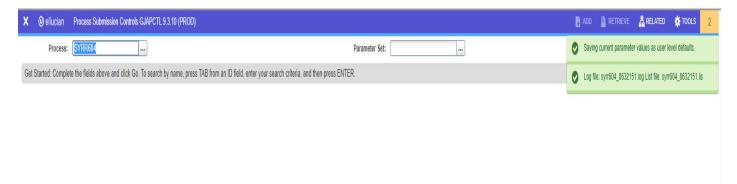

Click "Review Output" (GJIREVO)

Under "File Name", Click on the 3 dots (located beside it) to display Report Options