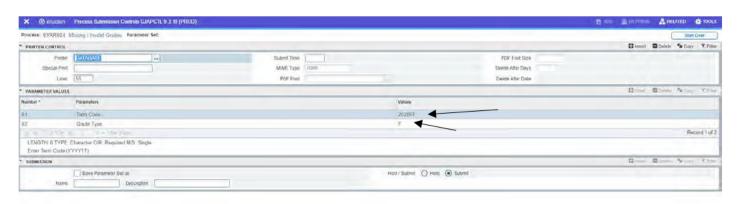

## Type SYRR604 in the Search Bar and hit Enter

Click on "Go" located in the upper right corner

Go to "Parameter Values"

01 Term Code: Enter Term Value (ex. 202057)

02 Grade Type: Enter 'F' for Final Grades