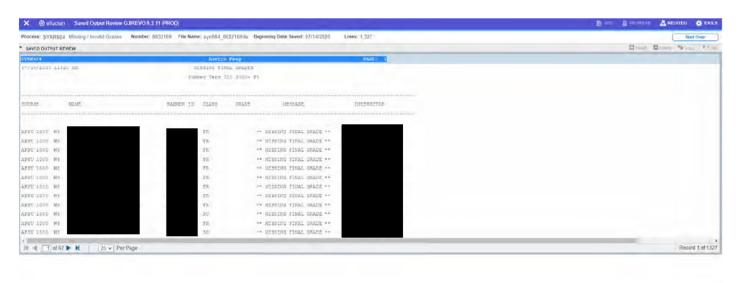

## **Displayed Report**

The Report can be exported to Excel by using the Tool function in the top right corner. The report can also be printed by page.