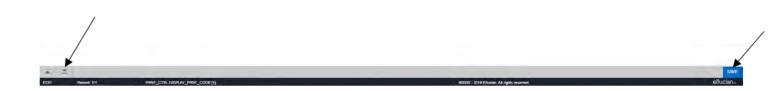

Next Block which is the arrows on the bottom of the screen in the left corner

Save Parameter Set as - Click the box > Arrow down > Save

The File Name is displayed in the right corner.

Click "Related" from Drop Down Menu (top right corner)