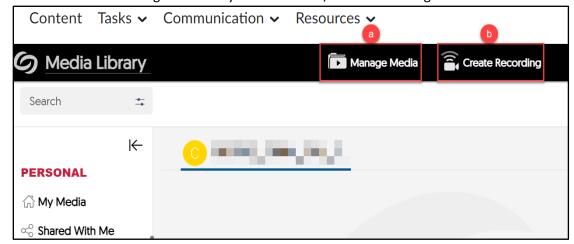

- 1. Log into D2L Brightspace.
- 2. Select your course.
- 3. On the navbar, select "Resources" then "YuJa 1.3".

- 4. Your account will be automatically activated once you click the link! You can use your YuJa account without leaving the D2L Brightspace platform.
  - a. Select "Manage Media" to start uploading and storing files.
  - b. Select "Create Recording" to record your screen and/or webcam using YuJa.