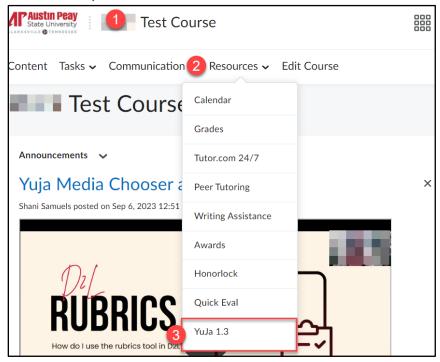

- 1. Log into D2L Brightspace.
- 2. Select your course.
- 3. On the navbar, select "Resources" then "YuJa 1.3".

- 4. Your account will be automatically activated once you click the link! You can use your YuJa account without leaving the D2L Brightspace platform.
  - a. Select "Manage Media" to start uploading and storing files.
  - b. Select "Create Recording" to record your screen and/or webcam using YuJa.