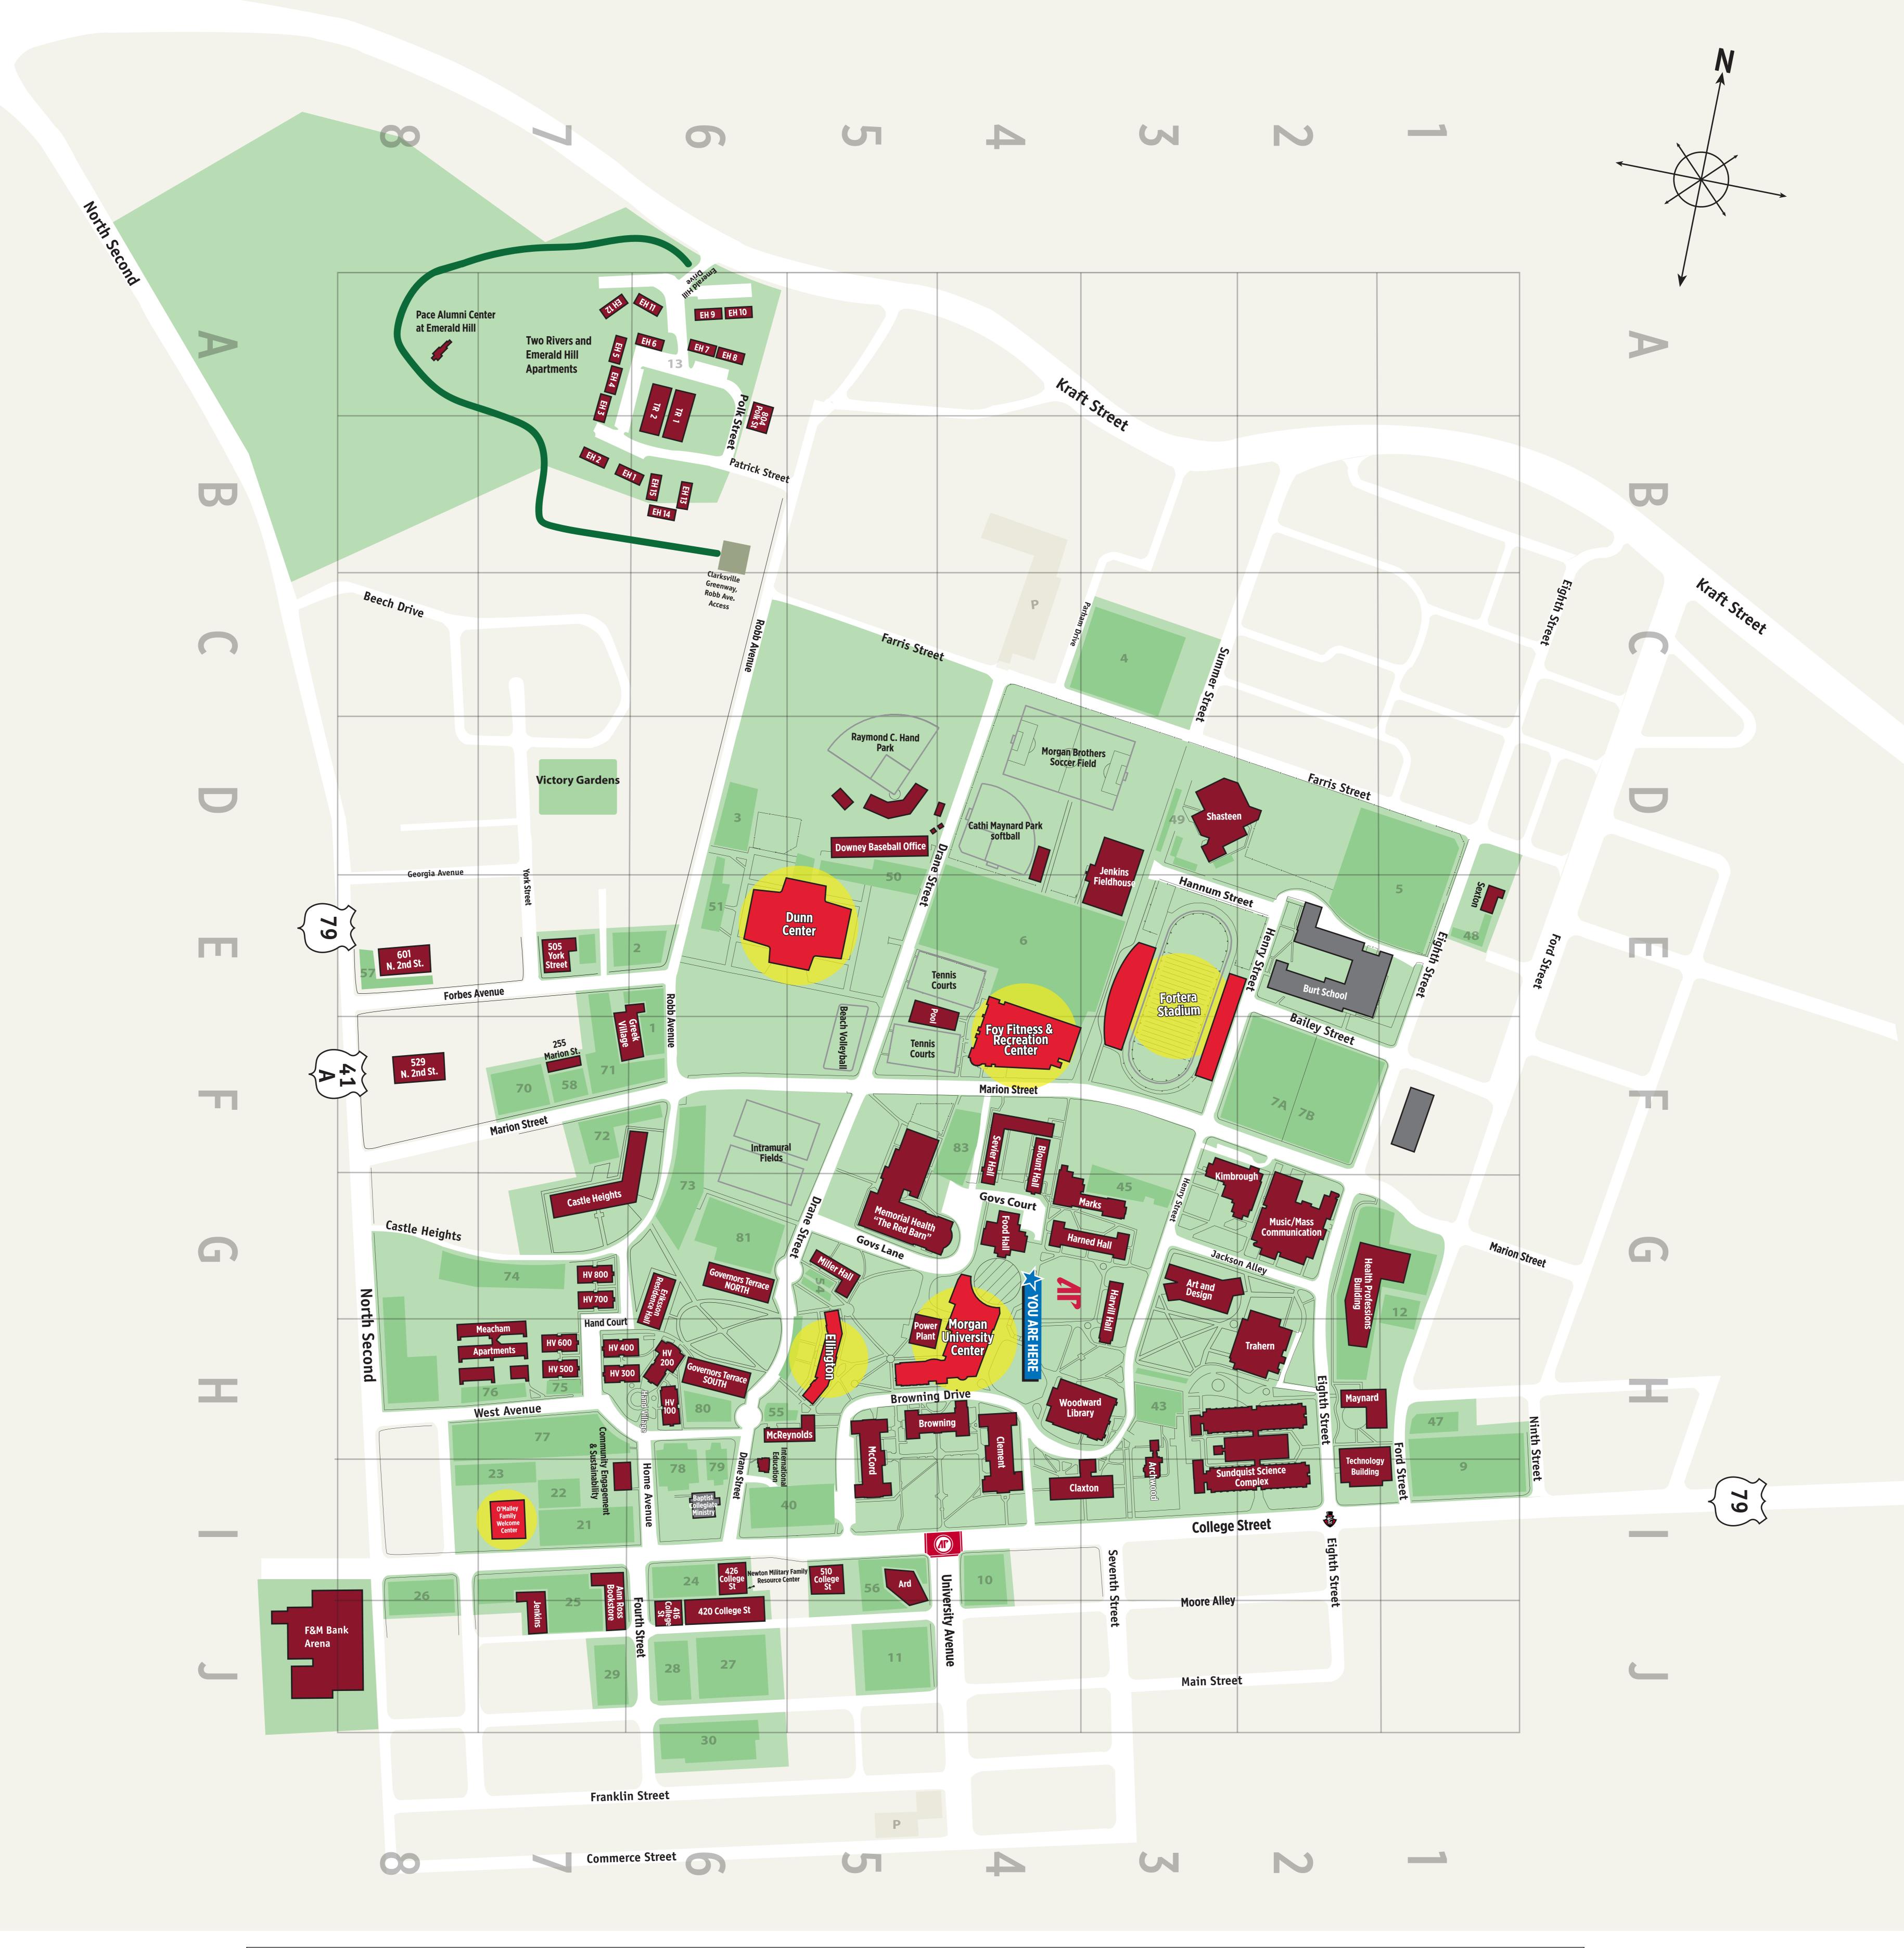

|                                         | - The grid marcate | es the area in which each building is located. |    |                                        |    |                                    |    |
|-----------------------------------------|--------------------|------------------------------------------------|----|----------------------------------------|----|------------------------------------|----|
| Ann Ross Bookstore                      | 71                 | Eriksson Residence Hall                        | 6G | Jenkins Fieldhouse                     | 3E | Sevier Hall                        | 4  |
| Archwood                                | 31                 | F&M Bank Arena                                 | 8J | Kimbrough                              | 3G | Sexton                             | 1E |
| Ard                                     | 51                 | Fortera Stadium                                | 3E | Marks                                  | 3G | Shasteen                           | 3[ |
| Art and Design                          | 3G                 | Foy Fitness & Recreation Center                | 4F | Maynard                                | 2H | Soccer - Morgan Brothers Field     | 41 |
| Baptist Collegiate Ministry             | 61                 | Governors Terrace North                        | 6G | Memorial Health (Red Barn)             | 5G | Softball - Cathi Maynard Park      | 41 |
| Baseball - Raymond C. Hand Park         | 5D                 | <b>Governors Terrace South</b>                 | 6H | McCord                                 | 5H | Sundquist Science Complex          | 31 |
| Blount Hall                             | 4F                 | Greek Village                                  | 7F | McReynolds                             | 6H | Technology Building                | 21 |
| Browning                                | 5H                 | Hand Village                                   | 6H | Meacham Apartments                     | 7H | Trahern                            | 21 |
| Castle Heights                          | 7G                 | Harned Hall                                    | 3G | Miller Hall                            | 5G | Two Rivers/Emerald Hill Apartments | 6/ |
| Community Engagement and Sustainability | 71                 | Harvill                                        | 4G | Morgan University Center               | 4H | Woodward Library                   | 41 |
| Claxton                                 | 31                 | Harvill Hall                                   | 3G | Music/Mass Communication               | 2G |                                    |    |
| Clement                                 | 4H                 | Health Professions Building                    | 1G | Newton Military Family Resource Center | 61 |                                    |    |
| Dunn Center                             | 5E                 | International Education                        | 61 | O'Malley Family Welcome Center         | 71 |                                    |    |
| Ellington                               | 5H                 | Jenkins Building                               | 71 | Pace Alumni Center                     | 8A |                                    |    |